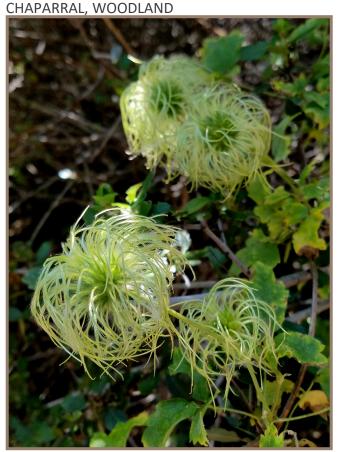

## NATIVE PLANT GARDEN AT MITCHELL CANYON

**Mount Diablo State Park** 

Old man's beard, Clematis lasiantha

JENN ROE

Grassland

Mariposa lily, Calochortus venustus

Silk tassel, Garrya elliptica

 ${\it Chamise}, {\it A denostoma fasciculatum}$ 