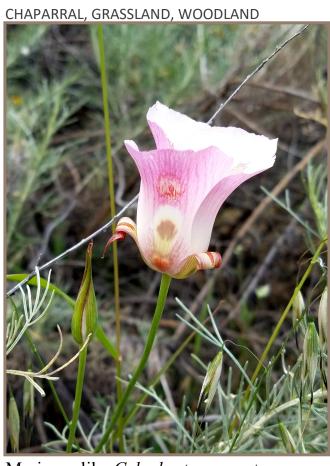

## NATIVE PLANT GARDEN AT MITCHELL CANYON

**Mount Diablo State Park** 

Old man's beard, Clematis lasiantha

JENN ROE

Grassland

Mariposa lily, Calochortus venustus

Silk tassel, Garrya elliptica

 ${\it Chamise}, {\it A denostoma fasciculatum}$ 