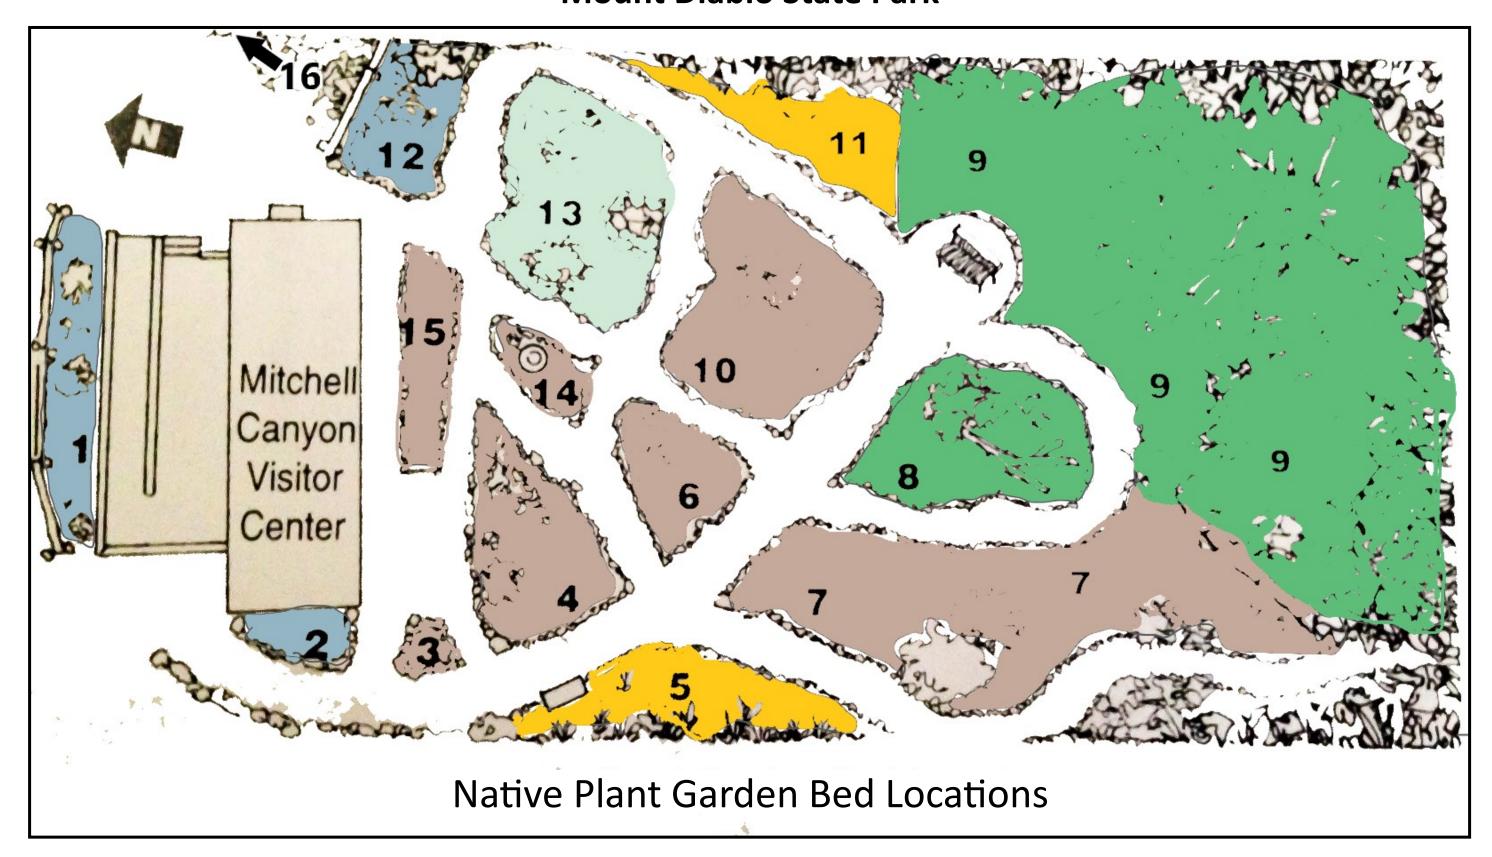

## NATIVE PLANT GARDEN AT MITCHELL CANYON

**Mount Diablo State Park** 

Old man's beard, Clematis lasiantha

JENN ROE

Grassland

Mariposa lily, Calochortus venustus

Silk tassel, Garrya elliptica

 ${\it Chamise}, {\it A denostoma fasciculatum}$ 